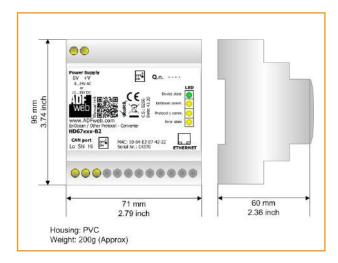

| Order Code Technical data: | HD67xxx-xx                                                                        |
|----------------------------|-----------------------------------------------------------------------------------|
| Operating voltage:         | 12V 35V DC 8V 24V AC                                                              |
| Max Consumption            | 4 W                                                                               |
| Galvanic Isolation:        | yes                                                                               |
| Mouting:                   | 35 mm Rail DIN                                                                    |
| Frequency:                 | 868,3 MHz ASK                                                                     |
| Max EnOcean devices number | Up to 100 (Total) where:<br>Up to 32 (Secure mode)<br>Up to19 (Smart Acknowledge) |
| Mechanical fixing:         | 35 mm DIN Rail montage                                                            |
| Temperature range °C:      | -40/+85°C                                                                         |
| Weight:                    | 200g Approx                                                                       |
| Dimensions DxWxH:          | 95x71x60 mm                                                                       |