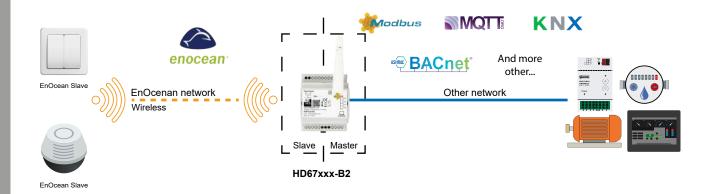

## **ENOCEAN PROTOCOL**

## EnOcean:

It is a protocol designed for energy harvesting devices communication. The main fields of application are building automation and domotics, but it can also be potentially used in the industrial field. EnOcean products include solutions for environment monitoring, smart metering and lighting.

Each device uses a unique ID for identification and one of the standardized profiles (EEPs) for data transmission.

Communication process may be secure or unsecure and may be unidirectional or bidirectional (for devices that support Smart Acknowledge operating mode).